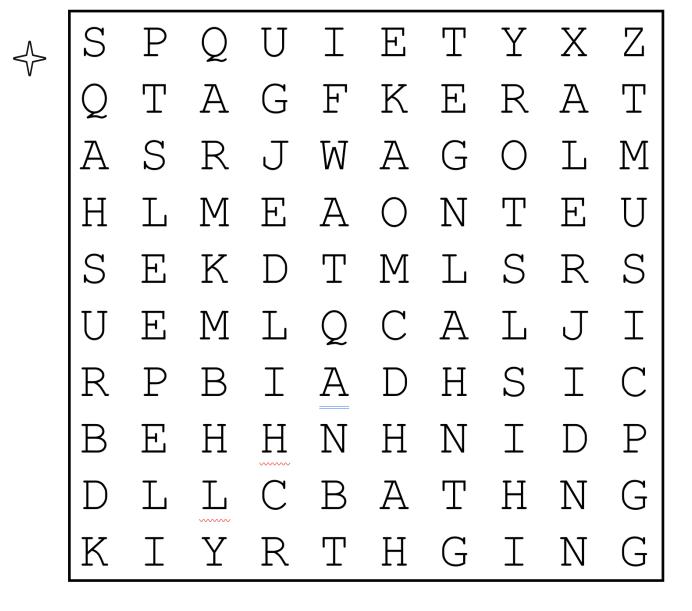

# HELP MAYA GET TO HER BED AND GET A GOOD NIGHT'S SLEEP!

CIRCLE ALL THE GREAT THINGS THAT HAPPEN DURING JENNY'S DAY AT SCHOOL BECAUSE SHE MADE SLEEP IMPORTANT!

HEALTHY SLEEP WORD SEARCH

BATH CHILD MUSIC QUIET → BED FAN PAJAMAS RELAX SLEEP NIGHT PILLOW STRETCHING BRUSH STORY

## A GOOD NIGHT'S SLEEP

DID YOU KNOW THAT A GOOD NIGHT SLEEP HELPS YOU LEARN MORE IN SCHOOL, HAVE ENERGY TO PLAY AND GROW UP BIG AND STRONG? FIND ALL THE WORDS THAT HELP YOU GET YOUR RECOMMENDED 9-12 HOURS OF SLEEP EACH NIGHT.