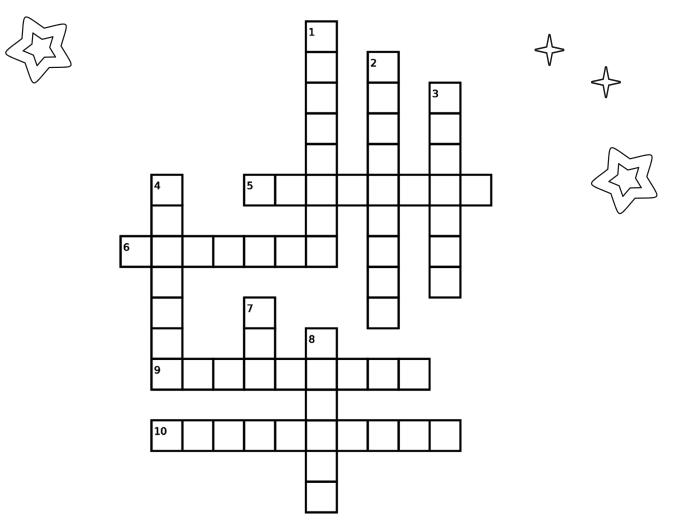

#### Down:

- 1. The comfy shoes you wear with your pajamas
- 2. A covering for your eyes while you sleep
- 3. A soft fabric that covers you at night
- 4. What your mom and dad may do for you before bed
- 7. The place you sleep
- 8. A fluffy bundle you lay your head on at night

#### Across:

- 5. What you are doing when you close your eyes at night
- 6. The comfy clothes you wear to bed
- 9. What you tell your family before bed
- 10. Helps you to feel safe and see in your room

CROSSWORD PUZZLE

- **Down:** 1. Slippers 2. Sleepmask 3. Blanket 4. Reading 7. Bed 8. Pillow
- **Across:** 5. Sleeping 6. Pajamas 9. Goodnight 10. Nightlight