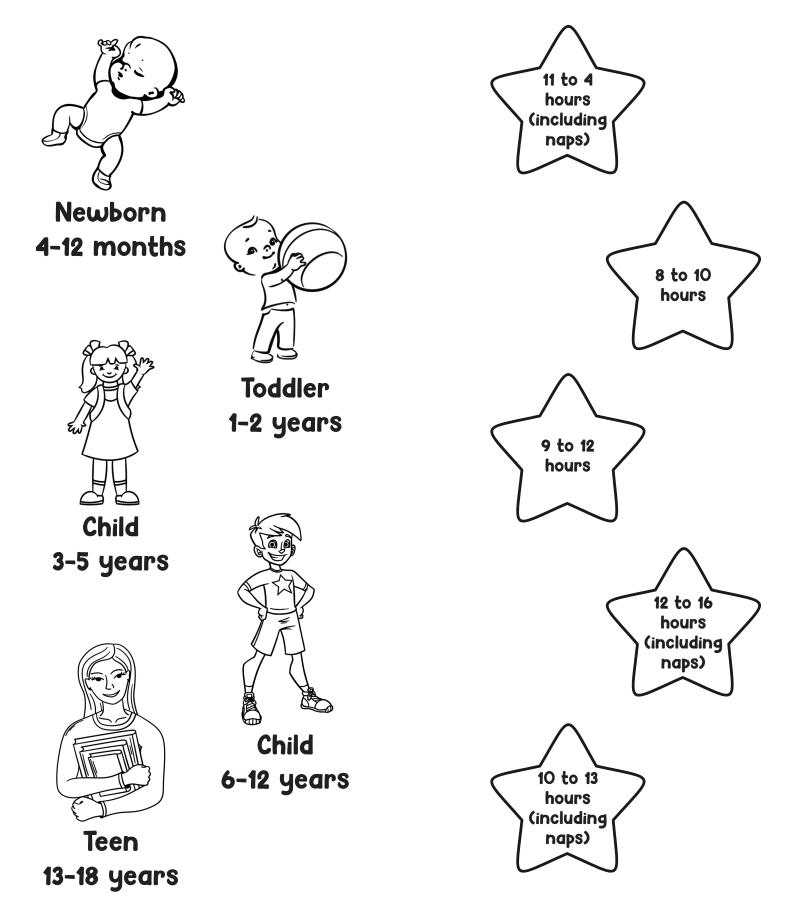

# DRAW A LINE FROM THE AGE TO THE CORRECT HOURS OF SLEEP EACH NIGHT.

### hours (including naps) Newborn 4-12 months 8 to 10 hours Toddler 1-2 years 9 to 12 hours Child 3-5 years 12 to 16 hours (including naps) Child 6-12 years 10 to 13 hours (including naps) Teen 13-18 years