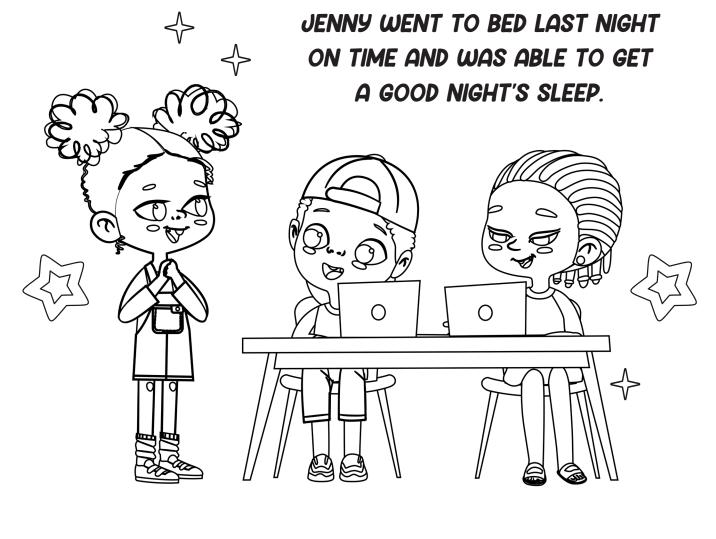

# HELP MAYA GET TO HER BED AND GET A GOOD NIGHT'S SLEEP!

CIRCLE ALL THE GREAT THINGS THAT HAPPEN DURING JENNY'S DAY AT SCHOOL BECAUSE SHE MADE SLEEP IMPORTANT!

HEALTHY SLEEP WORD SEARCH

BATH CHILD MUSIC QUIET → BED FAN PAJAMAS RELAX SLEEP NIGHT PILLOW STRETCHING BRUSH STORY